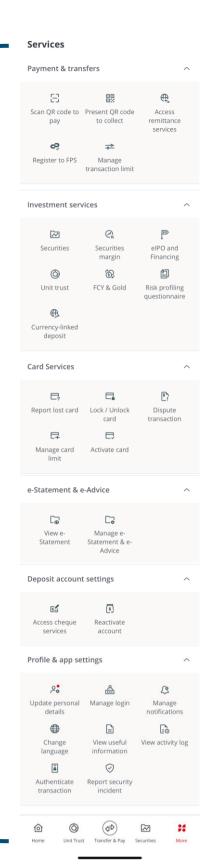

## "More" function menu

A newly designed function menu for mobile app to replace previous hamburger side menu in providing customer with a more convenient user experience.

- New features for you: Check out our top banners for the latest information, promotion offers and useful tips
- Apply: In just a few taps to apply for products through our smooth and streamlined application flows
- Services: Features an intuitive design which allows you to browse through all our products and services easily with below categories.
  - 1. Payment & transfers
  - 2. Investment services
  - Card services
  - 4. E-Statement & e-Advice
  - 5. Deposit account settings
  - 6. Profile & app settings

## 21 "More" function menu