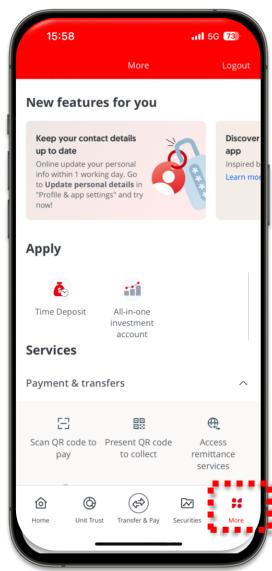

## "More" function menu

A newly designed function menu for mobile app to replace previous hamburger side menu in providing customer with a more convenient user experience.

- New features for you: Check out our top banners for the latest information, promotion offers and useful tips
- Apply: In just a few taps to apply for products through our smooth and streamlined application flows
- Services: Features an intuitive design which allows you to browse through all our products and services easily with below categories.
  - 1. Payment & transfers
  - 2. Investment services
  - Card services
  - 4. E-Statement & e-Advice
  - 5. Deposit account settings
  - 6. Profile & app settings

## 21 "More" function menu