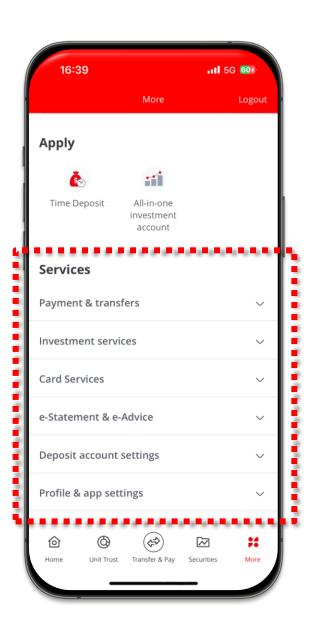

## "More" function menu

A newly designed function menu for mobile app to replace previous hamburger side menu in providing customer with a more convenient user experience.

- New features for you: Check out our top banners for the latest information, promotion offers and useful tips
- Apply: In just a few taps to apply for products through our smooth and streamlined application flows
- Services: Features an intuitive design which allows you to browse through all our products and services easily with below categories.
  - 1. Payment & transfers
  - 2. Investment services
  - Card services
  - 4. E-Statement & e-Advice
  - 5. Deposit account settings
  - 6. Profile & app settings

## 21 "More" function menu