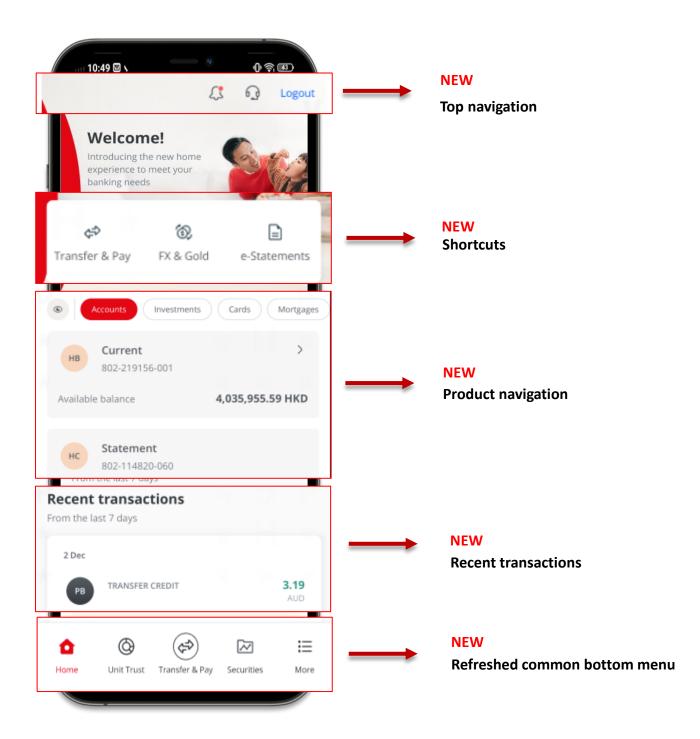

### Introducing the new home experience to meet your banking needs

New user interface

### **Product navigation**

New user interface